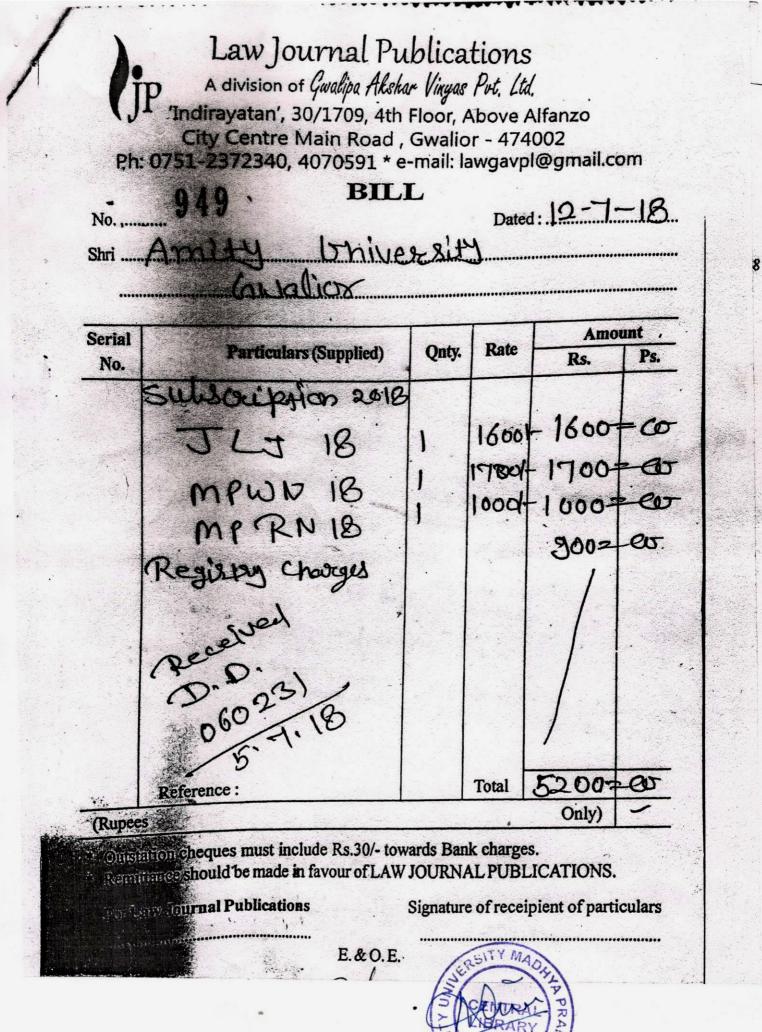

)

Thanking you & assuring our best services & Cooperation, at all times.

Warms Regards

Neelam Rathore **Business Development Executive Innovative Subscription Services** 



# CENTRAL NEWS AGENCY PRIVATE LIMITED 4E/15 Jhandewalan Extn., New Delhi - 110 055 Phone 011-41541111 Fax:(011) 23626036 Email: lc@cna.co.in http://www.cna.co.in RECEIPT Receipt No. 3020 Date 13/7/2018 AMITY UNIVERSITY/ MADHYA PRADESH DY LIBRARIAN OPPOSITE POTATO RESEARCH STATION NEAR AIRPORT, MAHARAJAPURA GWALIOR, M P - 474005 (Mob: 9926294705) Received with thanks from AMITY UNIVERSITY/MADHYA PRADESH a sum of Rupees ONE HUNDRED FIVE THOUSAND SEVEN HUNDRED THIRTEEN ONLY by Cheque No. 060224 dt. 05-07-2018 on Axis Bank, at par Against Bill Nos:, 009326 105,713.00 Rs. TOTAL ATE LIMITED For CENTRAL NEWS AGENG GWALIC



1 Indian Academy of Sciences Bengalury - 560 080, State Name : Karnataka, Code : 29

| /                                                   |                                       | Receipt             |                  |                     |
|-----------------------------------------------------|---------------------------------------|---------------------|------------------|---------------------|
| 38269 Inv                                           | rard No. G-3289                       |                     | Rct. No.<br>Date | 0975<br>17-Jul-2018 |
| /ED with thanks from                                | alter a                               | ×                   | ₹                | 19,100.00           |
|                                                     |